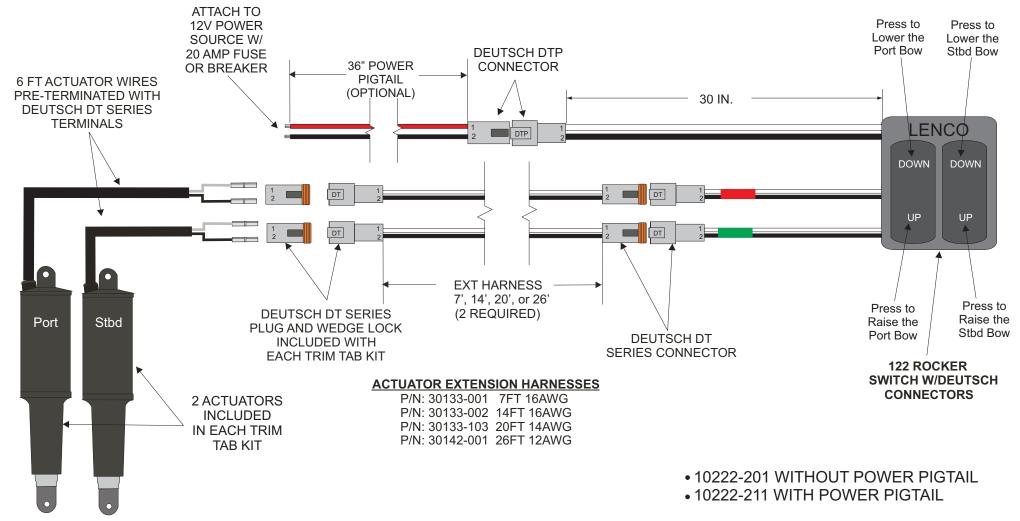

## Lenco 122 Double Rocker Switch Trim Tab System (FOR USE WITH 12V SINGLE ACTUATOR SYSTEMS)

## **SWITCH OPERATION**

The operation of the 122 Rocker Switch is based on the position of the bow. To lower the starboard bow, press the right (Stbd) side of the switch where it reads "DOWN". This lowers the port tab. To lower the port bow, press the left (Port) side of the switch where it reads "Down". This lowers the starboard tab. To raise the starboard bow, press the right (Stbd) side of the switch where it reads "UP". This raises the port tab. To raise the left (Port) side of the switch where it reads "UP".