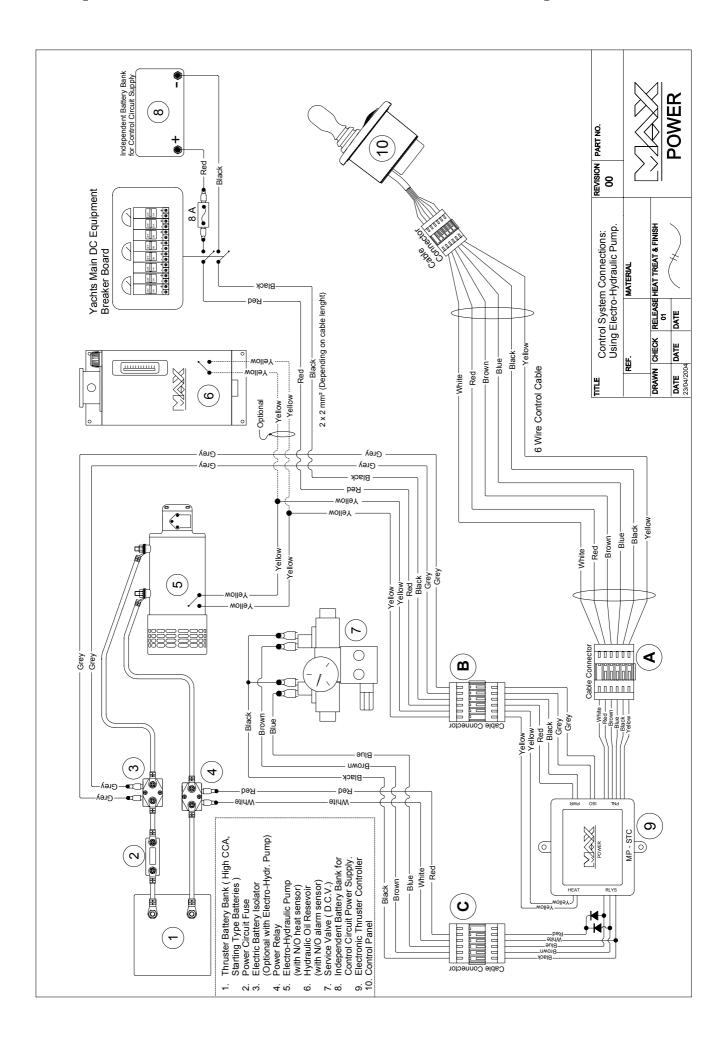

Fit compass into the  $\emptyset$  10 mm holes and trace the form of the tunnel on to the hull (elliptical). After cutting out the elliptic hole, disc the interior surface of the hull, by approx. 10 to 15 cm around the holes.