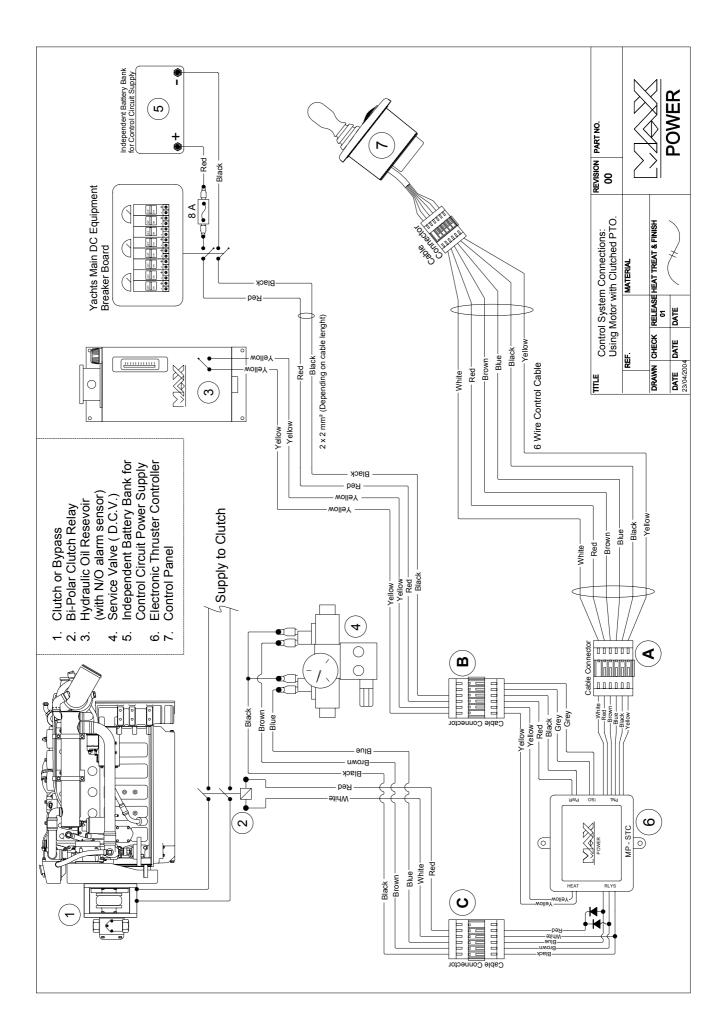

The outside surface of the tunnel is then ready to be fibre-glassed.

Fit the tunnel and mark the areas to be fibre-glassed. Sand these areas inside and out. In certain installations it is preferable to drill the position of the thruster support before the installation of the tunnel.