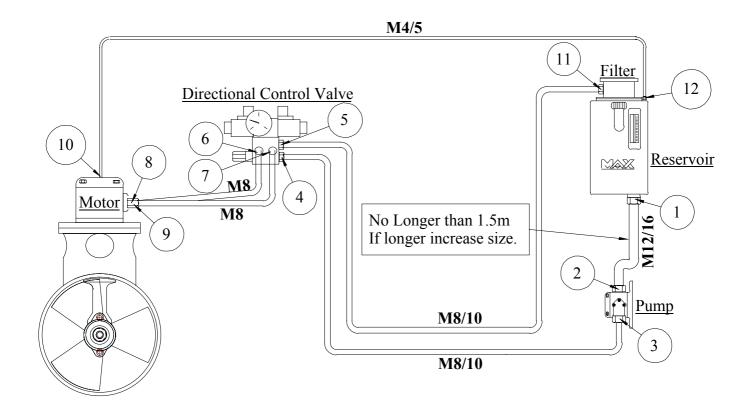

#### 7) HYDRAULIC (general remarks)

A typical installation of the hydraulic power thruster requires the following elements:

- oil reservoir/tank
- hydraulic pump
- directional control valve
- hydraulic motor
- circuit piping
- oil cooler (depending on type of installation)

The **oil reservoir/tank** with return filter and suction strainer should be as close to the pump as possible and on charge. Meaning that the level of the oil should be above the pump, preferably with the oil tank above the water line.

For future maintenance, make sure that the return filter is easily accessible. An isolation valve can be fitted to the suction.

The **pump** can be driven by either an internal combustion engine (crankshaft pulley or gearbox PTO) or an electric motor. Depending on the speed and choice of drive, **but** should always comply with the rated pressure/flow of the thruster.

The **hydraulic directional control valve (DCV)** must be equipped with a pressure gauge and pressure relief valve and should preferably be placed as close as possible to the thruster unit.

The piping can be flexible or a mix of rigid and flexible type and should have crimp-connected fittings.

The piping should match interior diameters and the service pressure equal or above that which has been recommended.

The circuits must be as direct as possible and avoid any bends and joints.

The circuits must be clean and closed-off until final connection takes place.

The thruster hoses arriving at the thruster must be of the thermo-plastic non-conductive type.

The hydraulic motor drain line and the return T-line of the DCV should each go separately and directly, back into the top of the oil tank.

#### INTERIOR DIAMETERS AND MODULES of the piping between the hydraulic elements:

M4 = 1/4" M5 = 5/16" M6 = 3/8" M8 = 1/2" M10 = 5/8" M12 = 3/4" M16 = 1"

#### INTAKE DIAMETERS of standard hydraulic elements MAX POWER:

1/2/11 = Female BSP 3/4" 3/6/7/8/9 = Female BSP 1/2", 4/5 = Female BSP 3/8" 10/12 = Female BSP 1/4"