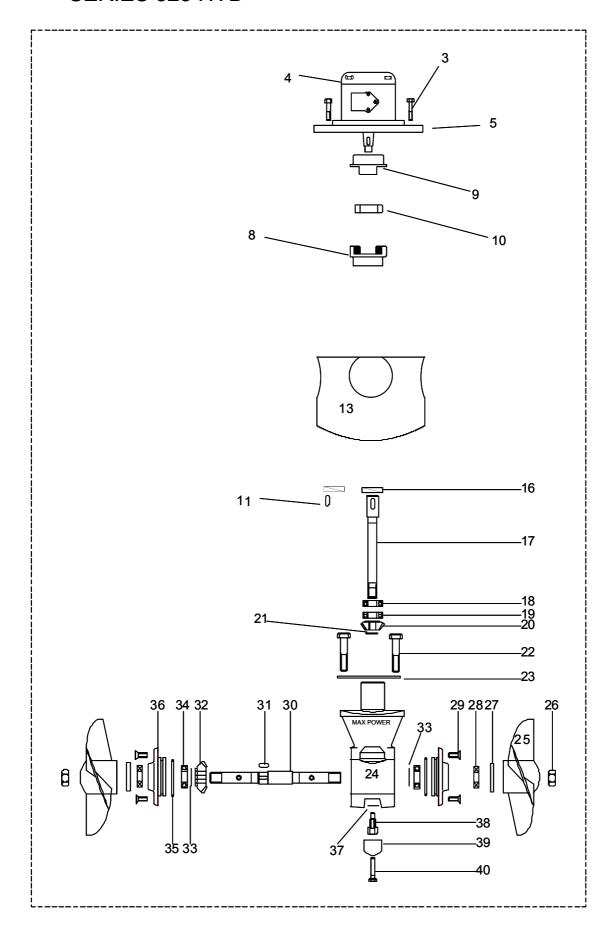

#### SUPER POWER, Series 325 HYD Model 250

| N°      | DESIGNATION                        | Classic  | REFERENCES |
|---------|------------------------------------|----------|------------|
|         |                                    | MPHY3150 |            |
| 3       | Hydraulic motor plate fixing bolts | 4        | MPOP5240   |
| 4       | Hydraulic motor                    | 1        | MPHY6005   |
| 5       | Hydraulic motor adapter plate      | 1        | MPHY5012   |
| 8, 9,10 | Coupling Kit                       | 1        | MPOP5127   |
| 11      | Drive key                          | 1        | MP205035   |
| 13      | Motor support 325                  | 1        | MP205020   |
| 16      | Drive shaft oil seal               | 1        | MP205038   |
| 17      | Drive shaft                        | 1        | MP205040   |
| 18      | Upper ball bearing                 | 1        | MP205045   |
| 19      | Lower ball bearing                 | 1        | MP205050   |
| 20      | Drive gear                         | 1        | MP205001   |
| 21      | Clip                               | 1        | MP205002   |
| 22      | Leg fixing screws                  | 2        | MP204000   |
| 23      | Fibre joint leg/tunnel             | 1        | MP205055   |
| 24      | Leg housing                        | 1        | MP205060   |
| 25      | Propeller Ø 315                    | 2        | MP205015   |
| 26      | Propeller nut                      | 2        | MP204005   |
| 27      | Propeller drive pin                | 2        | MPOP5530   |
| 28      | Oil seal                           | 2        | MP205065   |
| 29      | Screw cap                          | 4        | MP204010   |
| 30      | Propeller shaft                    | 1        | MP205070   |
| 31      | Propeller shaft key                | 1        | MP205035   |
| 32      | Propeller shaft gear               | 1        | MP205006   |
| 33      | Shims (set of 1mm)                 | 2        | MP205080   |
| 34      | Propeller shaft ball bearing       | 2        | MP205085   |
| 35      | O-ring cap                         | 2        | MP205090   |
| 36      | Сар                                | 2        | MP205095   |
| 37      | Copper washer                      | 1        | MPOP2050   |
| 38      | Drain plug                         | 1        | MPOP 5300  |
| 39      | Anode                              | 1        | MPOP5390   |
| 40      | Anode screw                        | 1        | MPOP5311   |