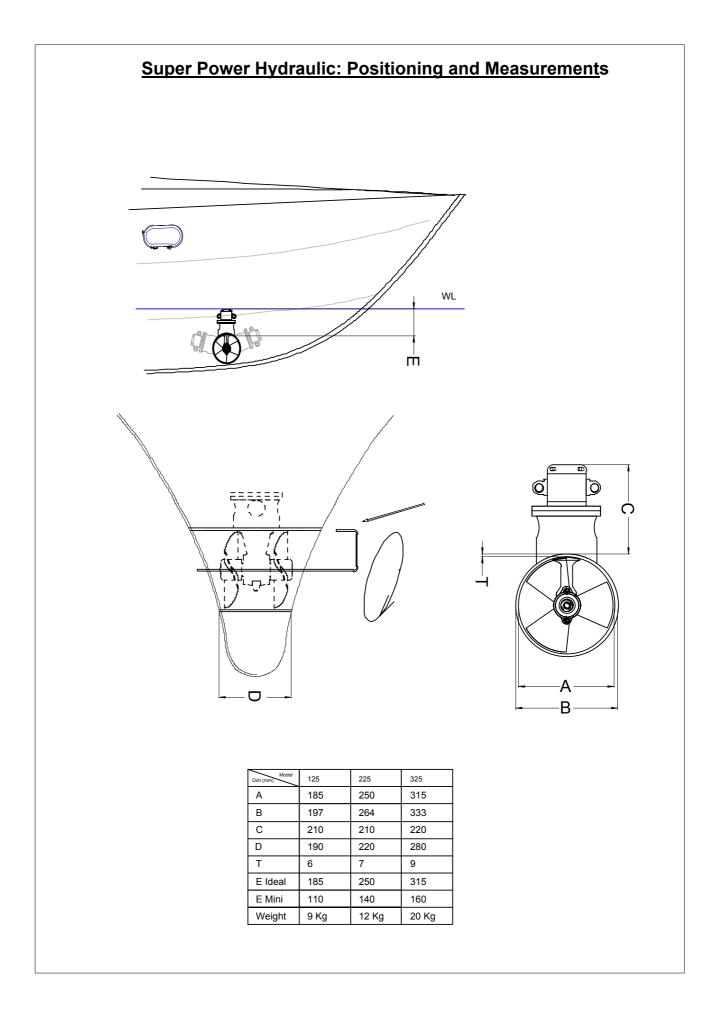

#### 1) GENERAL INSTALLATION GUIDLINES

Decide on the best location for the SUPER POWER (See drawing: "Positioning & Measurements" at back of manual).

The tunnel must be as low as possible and as far forward as possible.

The propellers must not protrude beyond the hull line.

The ideal position of the tunnel is such that there is at least the depth of one tunnel diameter from the water line to the top of the fitted tunnel.

Decreased performance of the SUPER POWER due to inadequate immersion depth can be compensated by fitting the tunnel as far forward as possible (increasing lever arm movement). The SUPER POWER hydraulic thrusters can be fitted vertically, horizontally or tilting.

**IMPORTANT:** When using tunnels of different thickness (example: metallic tunnel) it is imperative that the area between the drive leg/gasket and the motor support, matches the thickness as indicated in the table on the drawing "Positioning & Measurements" at back of manual and that the motor support is stable.

In inaccessible areas (i.e. under the tunnel), it is possible to simply apply reinforced filler.

**CAUTION:** Do not fibre glass the area of the motor support.

It is recommended to lightly sand down the area where the motor support is fitted.