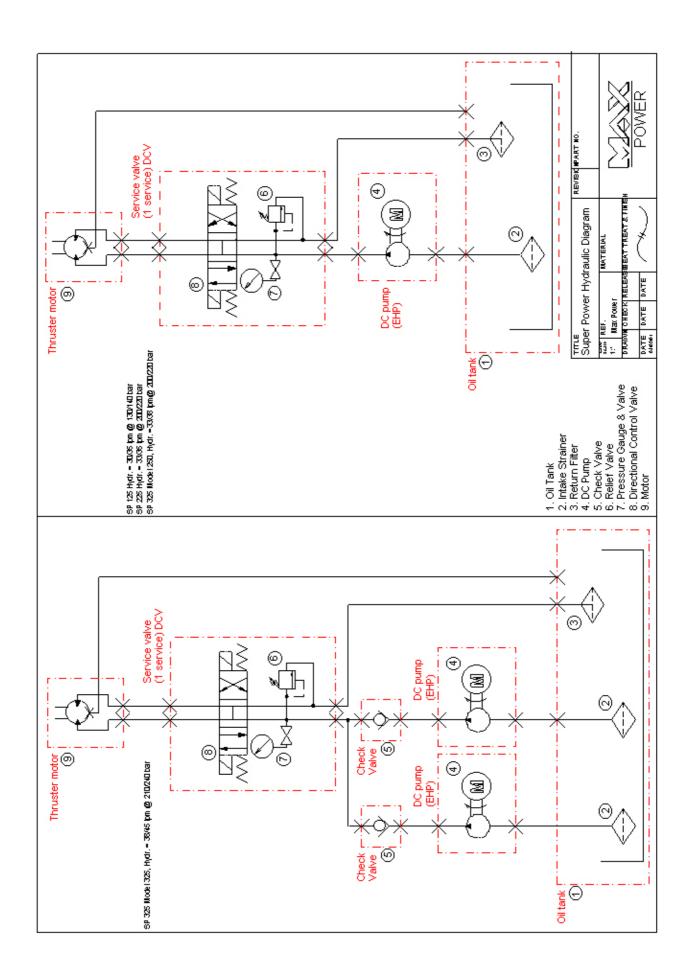

Refit the tunnel. Apply reinforced fibreglass filler to all areas, taking care that you fill the gap between hull and tunnel. Stratify with a minimum of 8 coats of material and ISOPHTALIQUE RESINE alternating with mat and roving.

#### 8) HYDRAULIC SPECIFICATIONS

**SUPER POWER 325 HYD – Model 250: Flow** = 33/38 litres/Min **Pressure** = 200/220 bars

Detailed **instructions** and **diagrams** are delivered with each **pack**, specific to the installation chosen.