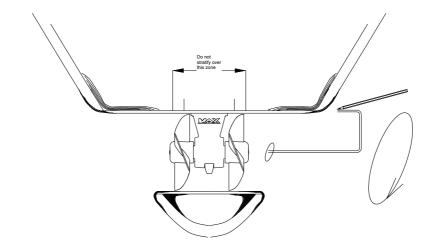

#### 1) GENERAL INSTALLATION GUIDLINES

Decide on the best location for the SUPER POWER (See drawing: "Positioning & Measurements" at back of manual).

The tunnel must be as low as possible and as far forward as possible.

The propellers must not protrude beyond the hull line.

The ideal position of the tunnel is such that there is at least the depth of one tunnel diameter from the water line to the top of the fitted tunnel.

Decreased performance of the SUPER POWER due to inadequate immersion depth can be compensated by fitting the tunnel as far forward as possible (increasing lever arm movement). The SUPER POWER hydraulic thrusters can be fitted vertically, horizontally or tilting.

**IMPORTANT:** When using tunnels of different thickness (example: metallic tunnel) it is imperative that the area between the drive leg/gasket and the motor support, matches the thickness as indicated in the table on the drawing "Positioning & Measurements" at back of manual and that the motor support is stable.