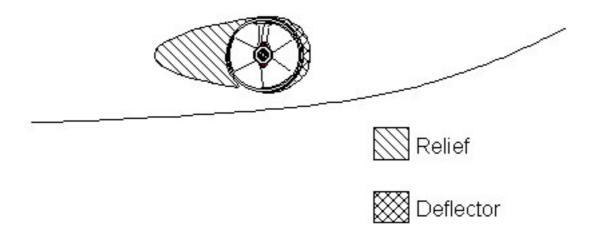

On the outside, when the ISOPHTALIQUE RESIN has set, finish with an application of resin and material, followed with an additional coat on the hull, in the tunnel area.

To optimise the flow of water while sailing, deflectors & a relief should be fashioned.

These can be made up with several coats of reinforced filler in order to obtain the required hydrodynamic lines.

Once all fibreglass work is complete, apply a coat of epoxy or gel-coat to waterproof the entire area.